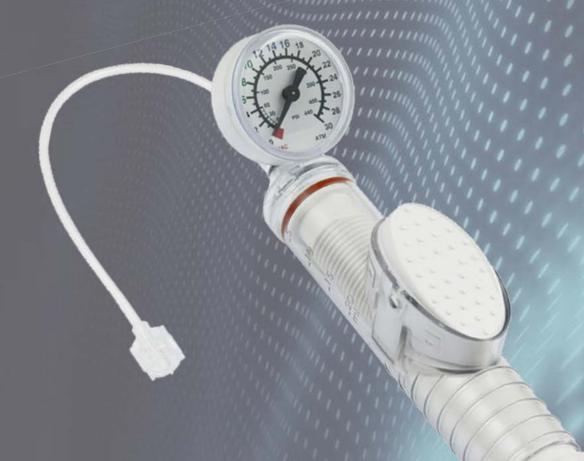

# 1-14666FLOUT

Compact & Ergonomic Inflation Device

30 ATM PRESSURE GAUGE 20 CC SYRINGE 90° ROTARY PRESSURE GAUGE

Compact & Ergonomic Inflation Device

#### PRESSURE GAUGE

- + reliable in any procedure
- 90° rotating manometer
  - + "custom" handling
  - coded figures from nominal to burst pressures
    - + easy reading
- luminescent dial
  - + great visibility

### **BODY & BUTTON**

- unique mechanism for rapid pressure increase
- + efficiency, fast procedures
  - 20 cc graduated syringe
- + compact system
  - grip design
  - + better handling
  - clear material
    - + easy air bubble detection and removal

## HANDLE

- eraonomic desian
  - + optimal handling
- progressive resistance while inflating
  - + pressure feedback

Manufacturer:

ENDOCOR GmbH

**GERMANY** 

info@endocor.com

www.endocor.com